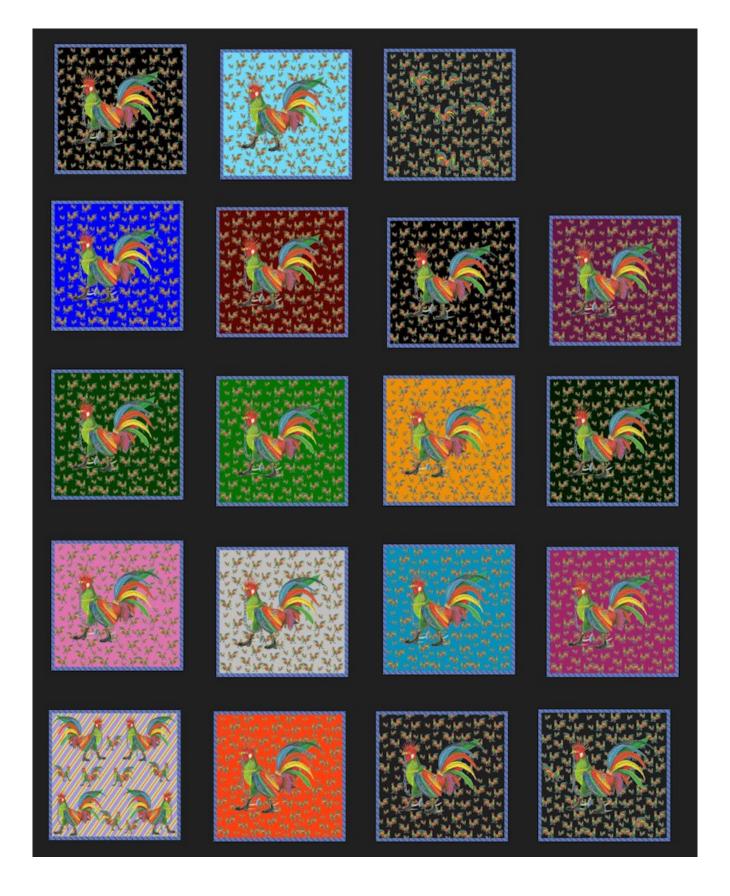

## PUNKY ROOSTER RUGS SOLID TEXTURE MENU SELECT

Multiple smaller Punky Roosters in the background and one large punky rooster in the middle. A edge board design frames in the rug. The rug can be stretched to larger or smaller sizes.

This is a collection of the rug pairs available for the summer of 2020. If there's a color you want that isn't diplayed, send me the RGB values of the background you want and I'll get one created for you.